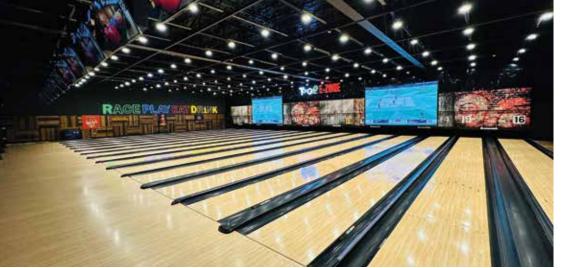

# BRUNSWICK BOWLING

Brunswick is the bowling industry's premier full-line service provider and has been the leader when it comes to innovative products for the sport of bowling. Representing them as their exclusive distributor in India and the SAARC region, we are able to bring state-of-the-art products to the bowling industry.

Bowling is a universally enjoyed game and a great way for entertainment centres in shopping malls, stand alone locations, resorts, hotels, restaurants, condominiums and bars to stand out, boost sales, and attract group events.

With Brunswick's wide range of products and accessories, your centre will be ready to operate at peak performance and you will be ready to earn better returns.

We offer various types of bowling alleys that can be customised to fit different needs and spaces.

#### a) Traditional Full Length:

Bowling is well-suited for family get-togethers or a corporate event as it is a social and interactive activity that can be enjoyed by people of all ages and skill levels. The trend towards seeking experiences over goods is driving demand for events like bowling, making it a profitable business opportunity. The standard length of a bowling lane is 88'4.5" and width 11'6" for a pair of lanes.