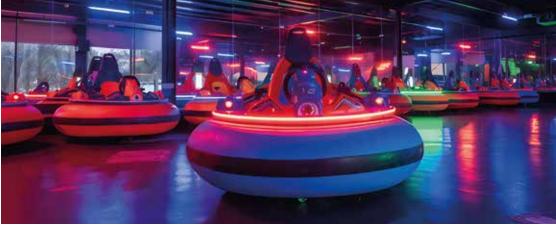

#### BUMPER CAR

Add a thrilling twist to your Family **Entertainment Center with** Italian-made Bumper Cars, proudly brought to you by CSML, the official distributor and supplier. Crafted entirely in Italy, our Bumper Cars come in three exciting models: Space, Hyper, and Spin, each offering unique features and thrills. With customizable designs and vibrant colors to suit any theme, from one-seat Mini Bumper Cars for children aged 3 to 6, to larger Bumper Cars suitable for teenagers and adults, everyone can enjoy the excitement. Powered by rechargeable sealed batteries and twin no-belt electric motors, Bumper Cars promise an unforgettable ride.