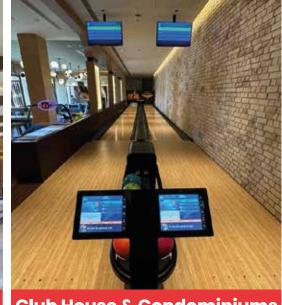

# BRUNSWICK BOWLING

Brunswick is the bowling industry's premier full-line service provider and has been the leader when it comes to innovative products for the sport of bowling. Representing them as their exclusive distributor in India and the SAARC region, we are able to bring state-of-the-art products to the bowling industry.

Bowling is a universally enjoyed game and a great way for entertainment centres in shopping malls, stand alone locations, resorts, hotels, restaurants, condominiums and bars to stand out, boost sales, and attract group events.

With Brunswick's wide range of products and accessories, your centre will be ready to operate at peak performance and you will be ready to earn better returns.

We offer various types of bowling alleys that can be customised to fit different needs and spaces.

#### a) Traditional Full Length:

Bowling is well-suited for family get-togethers or a corporate event as it is a social and interactive activity that can be enjoyed by people of all ages and skill levels. The trend towards seeking experiences over goods is driving demand for events like bowling, making it a profitable business opportunity. The standard length of a bowling lane is 88'4.5" and width 11'6" for a pair of lanes.

#### b) Duckpin Social:

Duckpin Social is Brunswick's take on Duckpin Bowling which is a compact, space-saving version with lanes that can be installed in as little as 31' length and 11'6" width for a pair of lane, ideal for social clubs, bars, restaurants, resorts and hotels, it offers a revolutionary experience with reduced equipment and inventory needs.

# **INDUSTRIES WE SERVE**

Let's bring fun to your location. No matter how big or small.

Family Entertainment Centre

**Hotels & Resorts** 

Corporate

**Restaurants & Bar** 

**Private Homes** 

**Club House & Condominiums** 