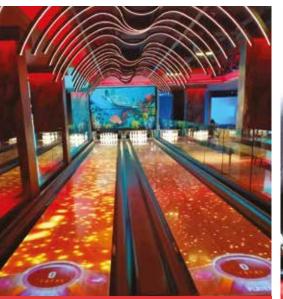

# BRUNSWICK BOWLING

Brunswick is the bowling industry's premier full-line service provider and has been the leader when it comes to innovative products for the sport of bowling. Representing them as their exclusive distributor in India and the SAARC region, we are able to bring state-of-the-art products to the bowling industry.

Bowling is a universally enjoyed game and a great way for entertainment centres in shopping malls, stand alone locations, resorts, hotels, restaurants, condominiums and bars to stand out, boost sales, and attract group events.

With Brunswick's wide range of products and accessories, your centre will be ready to operate at peak performance and you will be ready to earn better returns.

We offer various types of bowling alleys that can be customised to fit different needs and spaces.

#### a) Traditional Full Length:

Bowling is well-suited for family get-togethers or a corporate event as it is a social and interactive activity that can be enjoyed by people of all ages and skill levels. The trend towards seeking experiences over goods is driving demand for events like bowling, making it a profitable business opportunity. The standard length of a bowling lane is 88'4.5" and width 11'6" for a pair of lanes.