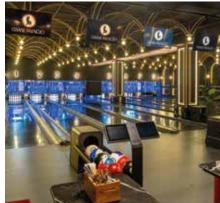

# BRUNSWICK BOWLING

Brunswick is the bowling industry's premier full-line service provider and has been the leader when it comes to innovative products for the sport of bowling. Representing them as their exclusive distributor in India and the SAARC region, we are able to bring state-of-the-art products to the bowling industry.

Bowling is a universally enjoyed game and a great way for entertainment centres in shopping malls, stand alone locations, resorts, hotels, restaurants, condominiums and bars to stand out, boost sales, and attract group events.

With Brunswick's wide range of products and accessories, your centre will be ready to operate at peak performance and you will be ready to earn better returns.

We offer various types of bowling alleys that can be customised to fit different needs and spaces.

#### a) Traditional Full Length:

Bowling is well-suited for family get-togethers or a corporate event as it is a social and interactive activity that can be enjoyed by people of all ages and skill levels. The trend towards seeking experiences over goods is driving demand for events like bowling, making it a profitable business opportunity. The standard length of a bowling lane is 88'4.5" and width 11'6" for a pair of lanes.