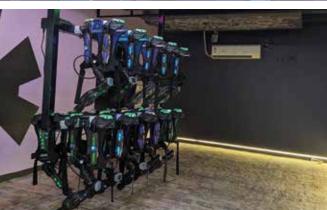

## d) Virtual Reality:

Adopting new and advanced technology in the arcade industry appeals to both kids and youth, expanding the market and entering into new areas of gaming. People are drawn to try these new offerings. Immerse yourself in a 3D virtual environment within a confined space while also getting physically active.