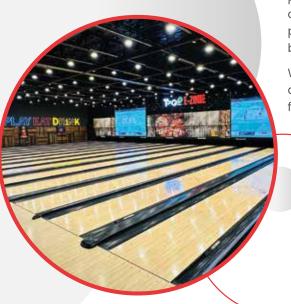

# BRUNSWICK BOWLING

Brunswick is the bowling industry's premier full-line service provider and has been the leader when it comes to innovative products for the sport of bowling. Representing them as their exclusive distributor in India and the SAARC region, we are able to bring state-of-the-art products to the bowling industry.

Bowling is a universally enjoyed game and a great way for entertainment centres in shopping malls, stand alone locations, resorts, hotels, restaurants, condominiums and bars to stand out, boost sales, and attract group events.

With Brunswick's wide range of products and accessories, your centre will be ready to operate at peak performance and you will be ready to earn better returns.

We offer various types of bowling alleys that can be customised to fit different needs and spaces.

#### a) Traditional Full Length:

Bowling is well-suited for family get-togethers or a corporate event as it is a social and interactive activity that can be enjoyed by people of all ages and skill levels. The trend towards seeking experiences over goods is driving demand for events like bowling, making it a profitable business opportunity. The standard length of a bowling lane is 88'4.5" and width 11'6" for a pair of lanes.