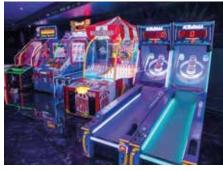

#### b) Ticket & Prize Redemption **Games:**

Redemption games provide exciting entertainment that appeals to all ages. Players have the opportunity to win prizes or redeem prizes for tickets earned adding an extra level of excitement and encouraging repeat visits.