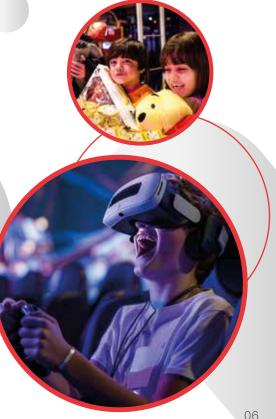

## d) Virtual Reality:

Adopting new and advanced technology in the arcade industry appeals to both kids and youth, expanding the market and entering into new areas of gaming. People are drawn to try these new offerings. Immerse yourself in a 3D virtual environment within a confined space while also getting physically active.