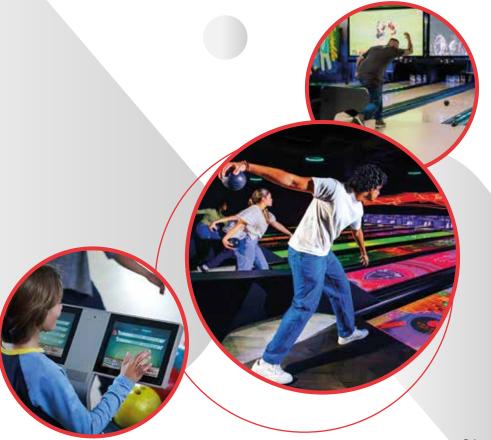

# BRUNSWICK BOWLING

Brunswick is the bowling industry's premier full-line service provider and has been the leader when it comes to innovative products for the sport of bowling. Representing them as their exclusive distributor in India and the SAARC region, we are able to bring state-of-the-art products to the bowling industry.

Bowling is a universally enjoyed game and a great way for entertainment centres in shopping malls, stand alone locations, resorts, hotels, restaurants, condominiums and bars to stand out, boost sales, and attract group events.

With Brunswick's wide range of products and accessories, your centre will be ready to operate at peak performance and you will be ready to earn better returns.

We offer various types of bowling alleys that can be customised to fit different needs and spaces.

#### a) Traditional Full Length:

Bowling is well-suited for family get-togethers or a corporate event as it is a social and interactive activity that can be enjoyed by people of all ages and skill levels. The trend towards seeking experiences over goods is driving demand for events like bowling, making it a profitable business opportunity. The standard length of a bowling lane is 88'4.5" and width 11'6" for a pair of lanes.